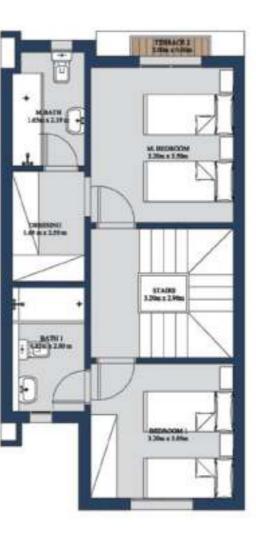

### FIRST FLOOR

| SPACE         | DIM (m)       |
|---------------|---------------|
| TERRACE 4     | 0.90m x 3.25m |
| M.BEDROOM 1   | 2.90m x 2.90m |
| M.BATHROOM 1  | 2.40m x 1.50m |
| M.LOBBY 1     | 2.10m x 1.30m |
| M.DRESSING 1  | 2.10m x 1.50m |
| M.BEDROOM 2   | 3.25m x 3.35m |
| STAIRS        | 4.00m x 1.00m |
| FAMILY LIVING | 3.50m x 3.00m |
| M.BATHROOM 2  | 1.65m x 1.75m |
| TERRACE 3     | 2.00m x 1.50m |
| M.LOBBY 3     | 1.65m x 1.20m |
| M.BEDROOM 3   | 3.25m x 3.35m |
| M.BATHROOM 3  | 1.65m x 1.80m |