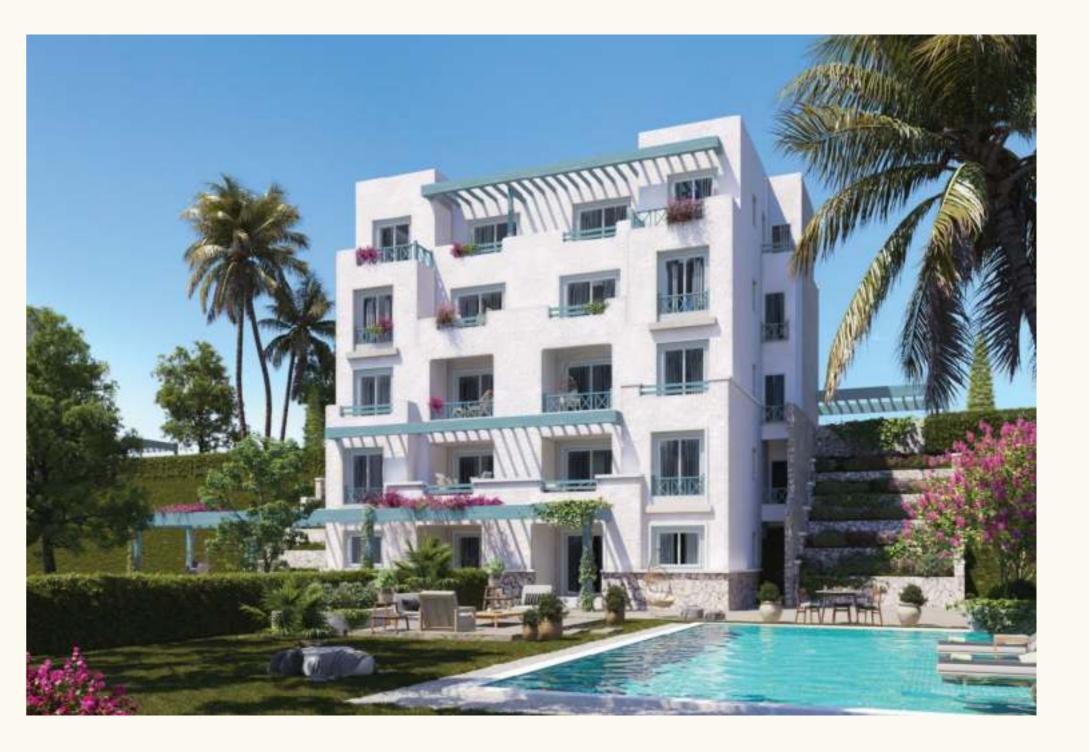

IRST FLOOR

| SPACE       | DIM (m)       |
|-------------|---------------|
| LIVING ROOM | 3.80m x 3.55m |
| TERRACE     | 3.70m x 2.10m |
| M.BEDROOM   | 3.20m x 3.00m |
| M.BATHROOM  | 1.70m x 2.00m |
| BEDROOM     | 3.00m x 3.20m |
| BATHROOM    | 1.70m x 2.00m |
| KITCHENETTE | 3.80m x 2.20m |





**Chalet** 2 Bedrooms

GROSS AREA: 92m<sup>2</sup>

## SECOND FLOOR

| SPACE       | DIM (m)       |
|-------------|---------------|
| LIVING ROOM | 3.80m x 3.55m |
| TERRACE     | 3.70m X1.10m  |
| M.BEDROOM   | 3.20m x 3.00m |
| M.BATHROOM  | 1.70m x 2.00m |
| BEDROOM     | 3.00m x 3.20m |
| BATHROOM    | 1.70m x 2.00m |
| KITCHENETTE | 3.80m x 2.20m |





## ROOF

| SPACE      | DIM (M)          |
|------------|------------------|
| GROSS AREA | 50m <sup>2</sup> |

## Heights Chalet







## **Heights Chalet** 2 Bedrooms

#### GROSS AREA: 108m<sup>2</sup>

### G2

| SPACE       | DIM (m)       |
|-------------|---------------|
| LIVING ROOM | 3.60m x 3.45m |
| KITCHEN     | 3.60m x 3.37m |
| BEDROOM     | 4.25m x 3.00m |
| BATHROOM    | 2.20m x 1.70m |
| LOBBY1      | 1.40m x 1.15m |
| LOBBY2      | 1.92m x 1.16m |
| M.BEDROOM   | 3.00m x 3.00m |
| M.BATHROOM  | 1.92m x 1.72m |
| TERRACE 1   | 1.55m x 1.00m |
| TERRACE 2   | 3.47m x 1.92m |



## **Heights Chalet** 2 Bedrooms

#### GROSS AREA: 108m<sup>2</sup>

### G1

| SPACE       | DIM (m)       |
|-------------|---------------|
| LIVING ROOM | 3.60m x 3.45m |
| KITCHEN     | 3.60m x 3.37m |
| BEDROOM     | 4.25m x 3.00m |
| BATHROOM    | 2.20m x 1.70m |
| LOBBY1      | 1.40m x 1.15m |
| LOBBY2      | 1.92m x 1.16m |