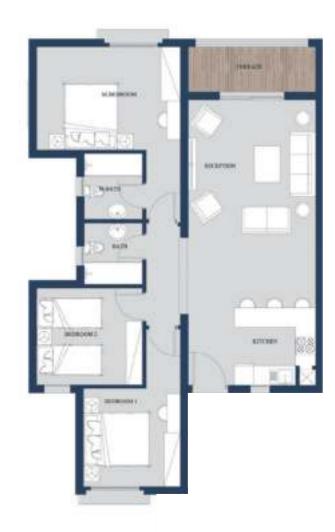

### FIRST FLOOR

| SPACE       | DIM (m)       |
|-------------|---------------|
| TERRACE     | 3.95m x 2.70m |
| LIVING ROOM | 5.15m x 3.95m |
| M.BEDROOM   | 3.65m x 2.90m |
| M.BATHROOM  | 2.60m x 1.70m |
| BEDROOM     | 2.90m x 2.90m |
| BEDROOM     | 4.05m x 3.00m |
| BATHROOM    | 2.60m x 1.70m |
| KITCHEN     | 2.85m x 2.40m |