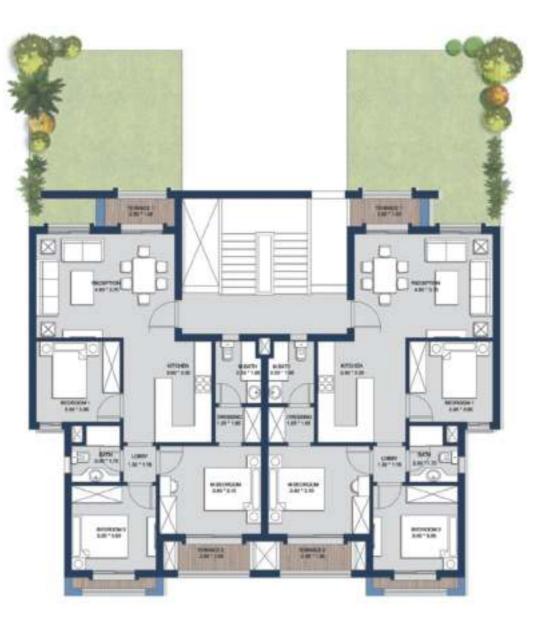

# Twinhouse

### GROUND FLOOR

| SPACE                       | DIM (m)       |
|-----------------------------|---------------|
| TERRACE 1                   | 4.30m x 1.30m |
| RECEIPTION                  | 3.25m x 6.10m |
| DINING, KITCH-<br>EN&STAIRS | 5.00m x 4.75m |
| TOILET                      | 1.00m x 2.00m |
| ENTRANCE                    | 1.50m x 0.80m |
| MAID ROOM                   | 1.65m x 2.10m |
| TERRACE 2                   | 1.50m x 3.00m |
| MAID BATHROOM               | 1.50m x 1.45m |

### FIRST FLOOR

| SPACE         | DIM (m)       |
|---------------|---------------|
| TERRACE 4     | 0.90m x 3.25m |
| M.BEDROOM 1   | 2.90m x 2.90m |
| M.BATHROOM 1  | 2.40m x 1.50m |
| M.LOBBY 1     | 2.10m x 1.30m |
| M.DRESSING 1  | 2.10m x 1.50m |
| M.BEDROOM 2   | 3.25m x 3.35m |
| STAIRS        | 4.00m x 1.00m |
| FAMILY LIVING | 3.50m x 3.00m |
| M.BATHROOM 2  | 1.65m x 1.75m |
| TERRACE 3     | 2.00m x 1.50m |
| M.LOBBY 3     | 1.65m x 1.20m |
| M.BEDROOM 3   | 3.25m x 3.35m |
| M.BATHROOM 3  | 1.65m x 1.80m |