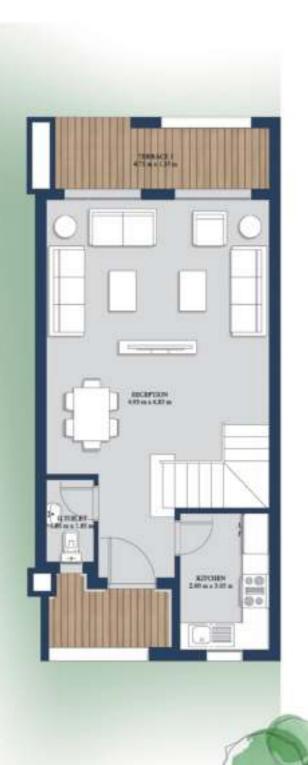

# Twinhouse

### GROUND FLOOR

| SPACE                       | DIM (m)       |
|-----------------------------|---------------|
| TERRACE 1                   | 4.30m x 1.30m |
| RECEIPTION                  | 3.25m x 6.10m |
| DINING, KITCH-<br>EN&STAIRS | 5.00m x 4.75m |
| TOILET                      | 1.00m x 2.00m |
| ENTRANCE                    | 1.50m x 0.80m |
| MAID ROOM                   | 1.65m x 2.10m |
| TERRACE 2                   | 1.50m x 3.00m |
| MAID BATHROOM               | 1.50m x 1.45m |