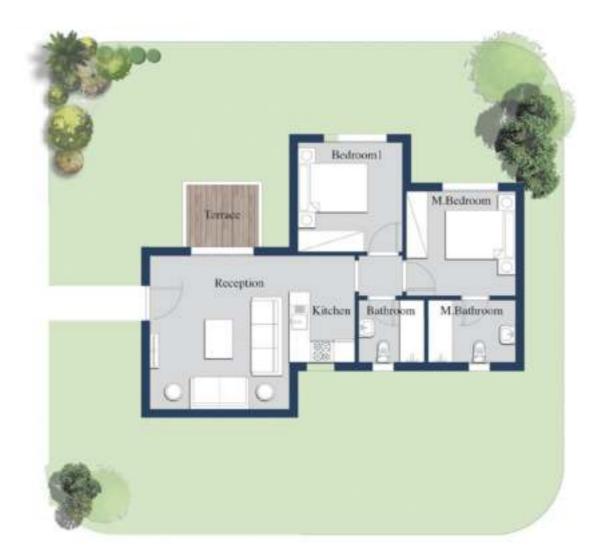

## GROUND FLOOR

| SPACE       | DIM (m)       |
|-------------|---------------|
| LIVING ROOM | 3.80m x 4.85m |
| TERRACE     | 1.20m x 3.70m |
| M.BEDROOM   | 3.20m x 3.00m |
| M.BATHROOM  | 1.70m x 2.00m |
| BEDROOM     | 3.00m x 3.20m |
| BATHROOM    | 1.70m x 2.00m |
| KITCHENETTE | 3.80m x 2.20m |

## **Chalet** 2 Bedrooms

#### GROSS AREA: 92m<sup>2</sup>