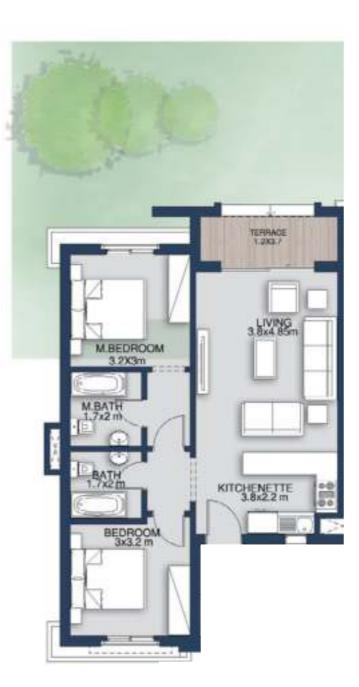

## GROUND FLOOR

| SPACE       | DIM (m)       |
|-------------|---------------|
| LIVING ROOM | 3.80m x 4.85m |
| TERRACE     | 1.20m x 3.70m |
| M.BEDROOM   | 3.20m x 3.00m |
| M.BATHROOM  | 1.70m x 2.00m |
| BEDROOM     | 3.00m x 3.20m |
| BATHROOM    | 1.70m x 2.00m |
| KITCHENETTE | 3.80m x 2.20m |

## **Chalet** 2 Bedrooms

#### GROSS AREA: 92m<sup>2</sup>