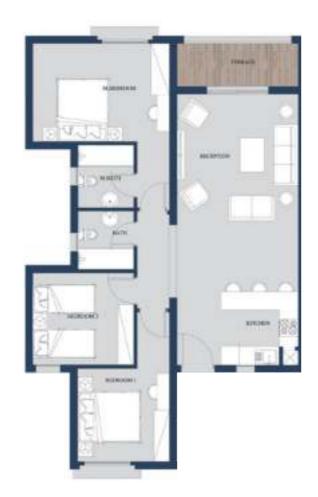

halet 3 Bedrooms** Type B

GROSS AREA: 125m<sup>2</sup>

### FIRST FLOOR

| SPACE       | DIM (M)       |
|-------------|---------------|
| LIVING ROOM | 3.95m x 6.45m |
| KITCHEN     | 3.95m x 2.40m |
| BEDROOM 1   | 3.00m x 3.00m |
| BEDROOM 2   | 3.00m x 3.00m |
| BATHROOM    | 1.90m x 1.80m |
| M.BEDROOM   | 4.45m x 3.20m |
| M.BATHROOM  | 1.80m x 2.00m |
| TERRACE     | 3.95m X 1.40m |





**Chalet 3 Bedrooms** Type B **GROSS AREA:** 125m<sup>2</sup>

## SECOND FLOOR

| SPACE       | DIM (M)       |
|-------------|---------------|
| LIVING ROOM | 3.95m x 6.45m |
| KITCHEN     | 3.95m x 2.40m |
| BEDROOM 1   | 3.00m x 3.00m |
| BEDROOM 2   | 3.00m x 3.00m |
| BATHROOM    | 1.90m x 1.80m |
| M.BEDROOM   | 4.45m x 3.20m |
| M.BATHROOM  | 1.80m x 2.00m |
| TERRACE     | 3.95m x 1.40m |





## ROOF

| SPACE      | DIM (M)          |
|------------|------------------|
| GROSS AREA | 70m <sup>2</sup> |









## GROUND FLOOR

| SPACE       | DIM (m)       |
|-------------|---------------|
| LIVING ROOM | 3.80m x 4.85m |
| TERRACE     | 1.20m x 3.70m |
| M.BEDROOM   | 3.20m x 3.00m |
| M.BATHROOM  | 1.70m x 2.00m |
| BEDROOM     | 3.00m x 3.20m |
| BATHROOM    | 1.70m x 2.00m |
| KITCHENETTE | 3.80m x 2.20m |



## **Chalet** 2 Bedrooms

#### GROSS AREA: 92m<sup>2</sup>

#### FIRST FLOOR

| SPACE       | DIM (m)       |
|-------------|---------------|
| LIVING ROOM | 3.80m x 3.55m |
| TERRACE     | 3.70m x 2.10m |
| M.BEDROOM   | 3.20m x 3.00m |
| M.BATHROOM  | 1.70m x 2.00m |
| BEDROOM     | 3.00m x 3.20m |
| BATHROOM    | 1.70m x 2.00m |
| KITCHENETTE | 3.80m x 2.20m |