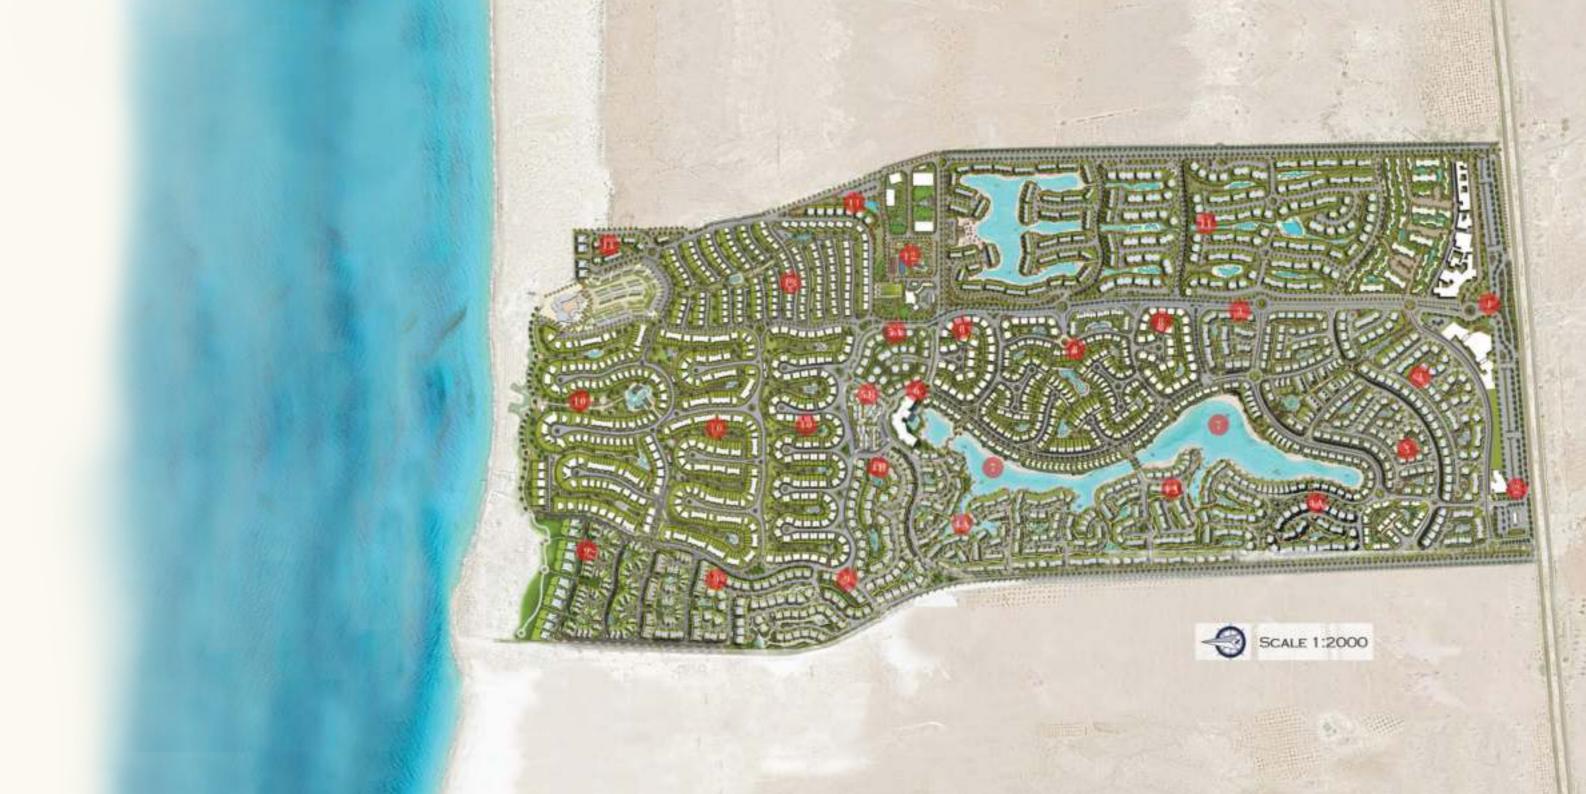

### **MASTER** PLAN

Mountain View Ras El Hikma project is differentiated by its Greek-style architecture, where each phase is named after a Greek island, while preserving the sense authenticity deeply rooted in all of us.

| 1. ITALLIAN VILLAGE                                  | 9. SKALA SEAFRONT |
|------------------------------------------------------|-------------------|
| 2. EMARAT MISR                                       | 10. MV NC         |
| 3. Rhodes                                            | <b>11.</b> EVIA   |
| 4A. Crete                                            | 12. Agora Village |
| <b>4B</b> • Skala heights                            | 13. DIPLO         |
| <b>5A</b> • Paros heights                            |                   |
| <b>5B</b> • SKALA APTS HOTEL<br>(BRANDED & SERVICED) |                   |
| 6• Hotel & Retail                                    |                   |
| 7. CRYSTAL LAGOONS                                   |                   |
| 8. PAROS                                             |                   |
|                                                      |                   |
|                                                      |                   |