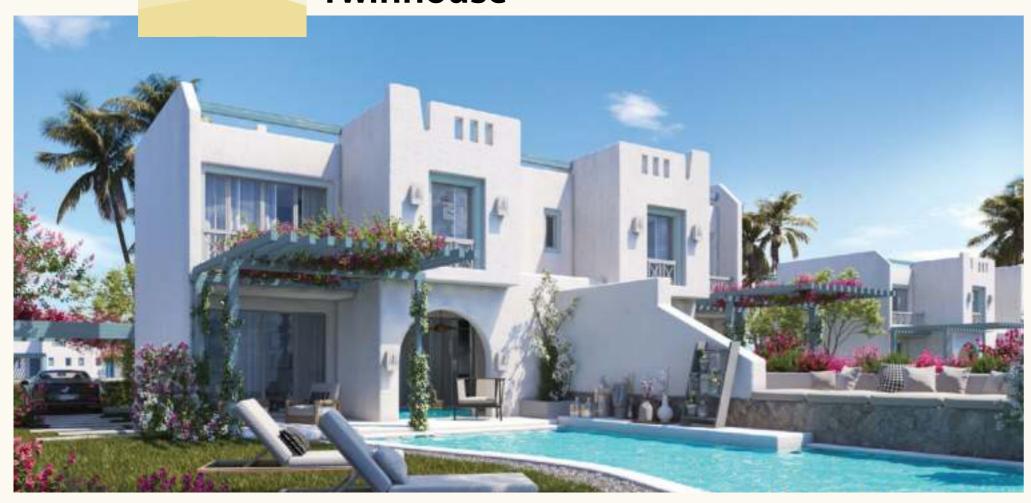

# Twinhouse

### GROUND FLOOR

| SPACE                       | DIM (m)       |
|-----------------------------|---------------|
| TERRACE 1                   | 4.30m x 1.30m |
| RECEIPTION                  | 3.25m x 6.10m |
| DINING, KITCH-<br>EN&STAIRS | 5.00m x 4.75m |
| TOILET                      | 1.00m x 2.00m |
| ENTRANCE                    | 1.50m x 0.80m |
| MAID ROOM                   | 1.65m x 2.10m |
| TERRACE 2                   | 1.50m x 3.00m |
| MAID BATHROOM               | 1.50m x 1.45m |

### FIRST FLOOR

| SPACE         | DIM (m)       |
|---------------|---------------|
| TERRACE 4     | 0.90m x 3.25m |
| M.BEDROOM 1   | 2.90m x 2.90m |
| M.BATHROOM 1  | 2.40m x 1.50m |
| M.LOBBY 1     | 2.10m x 1.30m |
| M.DRESSING 1  | 2.10m x 1.50m |
| M.BEDROOM 2   | 3.25m x 3.35m |
| STAIRS        | 4.00m x 1.00m |
| FAMILY LIVING | 3.50m x 3.00m |
| M.BATHROOM 2  | 1.65m x 1.75m |
| TERRACE 3     | 2.00m x 1.50m |
| M.LOBBY 3     | 1.65m x 1.20m |
| M.BEDROOM 3   | 3.25m x 3.35m |
| M.BATHROOM 3  | 1.65m x 1.80m |