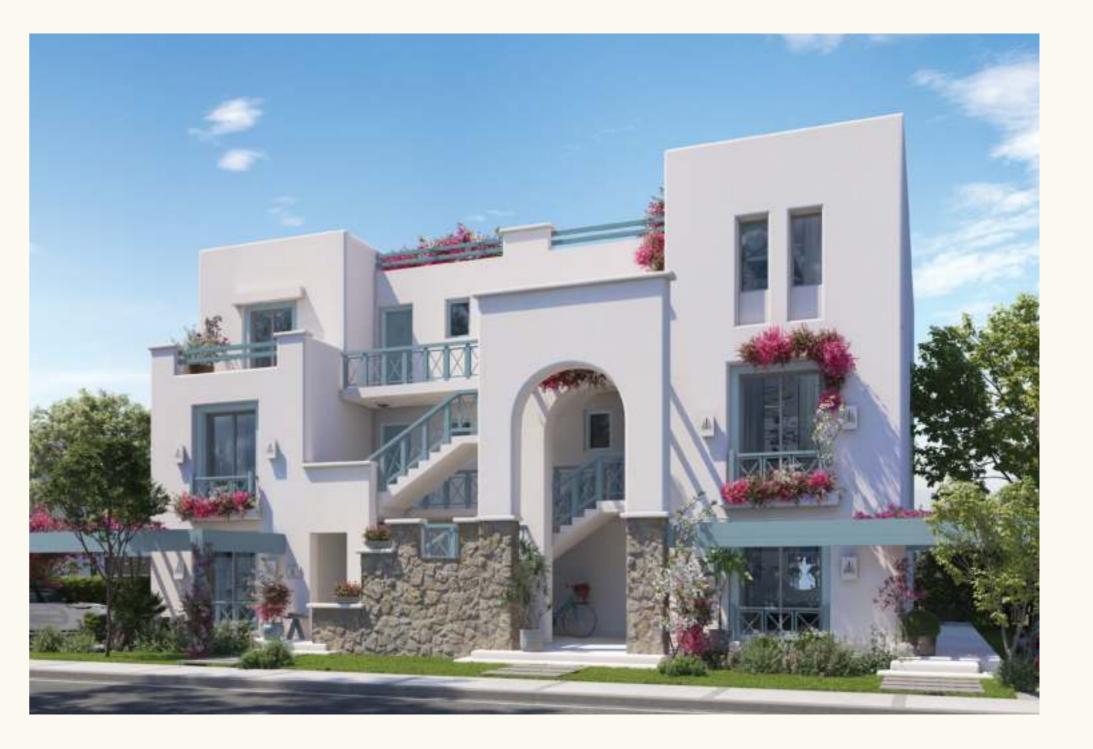

m<sup>2</sup>

### GROUND FLOOR

| SPACE                 | DIM (m)       |
|-----------------------|---------------|
| TERRACE 1             | 4.75m X1.35m  |
| LIVING ROOM & DINNING | 4.95m x 6.85m |
| KITCHEN               | 2.00m x 3.05m |
| G.TOLLET              | 1.05m x 1.85m |



### FIRST FLOOR

| SPACE          | DIM (m)       |
|----------------|---------------|
| STAIRS & LOBBY | 3.20m x 2.90m |
| M.BEDROOM      | 3.20m x 3.50m |
| M.DRESSING     | 1.65m x 2.50m |
| M.BATHROOM     | 1.63m x 2.55m |
| BEDROOM 1      | 3.20m x 3.05m |
| BATHROOM       | 1.65m x 2.80m |
| TERRACE 2      | 2.00m x 0.60m |



### ROOF

| DIM (m)       |
|---------------|
| 4.95m x 3.45m |
| 2.85m x 3.10m |
| 2.10m x 2.90m |
| 1.60m x 1.80m |
| 1.50m x 1.00m |
| 3.20m x 2.80m |
|               |









Chalet 3 Bedrooms Type A GROSS AREA: 132m<sup>2</sup>

### GROUND FLOOR

| SPACE       | DIM (m)       |
|-------------|---------------|
| TERRACE     | 3.95m x 2.95m |
| LIVING ROOM | 3.95m x 6.45m |
| M.BEDROOM   | 3.65m x 2.90m |
| M.BATHROOM  | 2.60m x 1.70m |
| BEDROOM     | 2.90m x 2.90m |
| BEDROOM     | 4.05m x 3.15m |
| BATHROOM    | 2.60m x 1.70m |
| KITCHEN     | 2.85m x 2.40m |



### **Chalet 3 Bedrooms** Type A

GROSS AREA: 125m<sup>2</sup>

### FIRST FLOOR

| SPACE       | DIM (m)       |
|-------------|---------------|
| TERRACE     | 3.95m x 2.70m |
| LIVING ROOM | 5.15m x 3.95m |
| M.BEDROOM   | 3.65m x 2.90m |
| M.BATHROOM  | 2.60m x 1.70m |
| BEDROOM     | 2.90m x 2.90m |
| BEDROOM     | 4.05m x 3.00m |
| BATHROOM    | 2.60m x 1.70m |
| KITCHEN     | 2.85m x 2.40m |