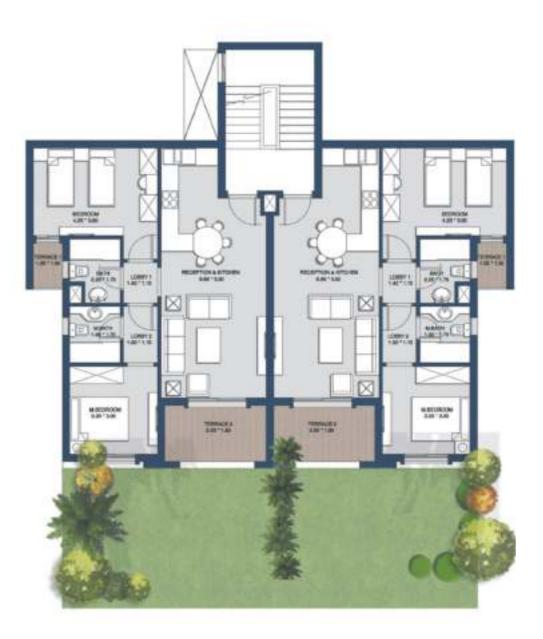

## Heights Chalet

## **Heights Chalet** 2 Bedrooms

#### GROSS AREA: 108m<sup>2</sup>