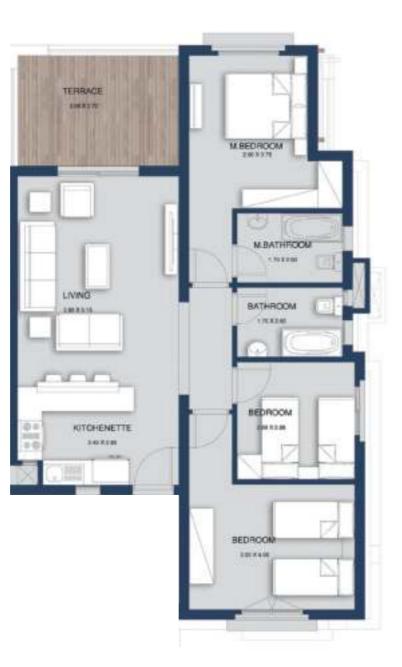

### GROUND FLOOR

| SPACE       | DIM (M)       |
|-------------|---------------|
| LIVING ROOM | 3.95m x 6.45m |
| KITCHEN     | 3.95m x 2.40m |
| BEDROOM 1   | 3.00m x 3.00m |
| BEDROOM 2   | 3.00m x 3.00m |
| BATHROOM    | 1.90m x 1.80m |
| M.BEDROOM   | 4.45m x 3.20m |
| M.BATHROOM  | 1.80m x 2.00m |
| TERRACE     | 3.95m x 2.95m |

### **Chalet 3 Bedrooms** Type B

GROSS AREA: 125m<sup>2</sup>

### FIRST FLOOR

| SPACE       | DIM (M)       |
|-------------|---------------|
| LIVING ROOM | 3.95m x 6.45m |
| KITCHEN     | 3.95m x 2.40m |
| BEDROOM 1   | 3.00m x 3.00m |
| BEDROOM 2   | 3.00m x 3.00m |
| BATHROOM    | 1.90m x 1.80m |
| M.BEDROOM   | 4.45m x 3.20m |
| M.BATHROOM  | 1.80m x 2.00m |
| TERRACE     | 3.95m X 1.40m |

**Chalet 3 Bedrooms** Type B **GROSS AREA:** 125m<sup>2</sup>

## SECOND FLOOR

| SPACE       | DIM (M)       |
|-------------|---------------|
| LIVING ROOM | 3.95m x 6.45m |
| KITCHEN     | 3.95m x 2.40m |
| BEDROOM 1   | 3.00m x 3.00m |
| BEDROOM 2   | 3.00m x 3.00m |
| BATHROOM    | 1.90m x 1.80m |
| M.BEDROOM   | 4.45m x 3.20m |
| M.BATHROOM  | 1.80m x 2.00m |
| TERRACE     | 3.95m x 1.40m |

## ROOF

| SPACE      | DIM (M)          |
|------------|------------------|
| GROSS AREA | 70m <sup>2</sup> |