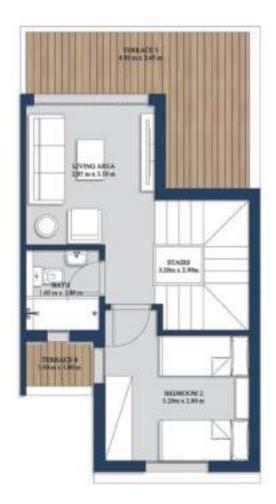

# Twinhouse

### GROUND FLOOR

| SPACE                       | DIM (m)       |
|-----------------------------|---------------|
| TERRACE 1                   | 4.30m x 1.30m |
| RECEIPTION                  | 3.25m x 6.10m |
| DINING, KITCH-<br>EN&STAIRS | 5.00m x 4.75m |
| TOILET                      | 1.00m x 2.00m |
| ENTRANCE                    | 1.50m x 0.80m |
| MAID ROOM                   | 1.65m x 2.10m |
| TERRACE 2                   | 1.50m x 3.00m |
| MAID BATHROOM               | 1.50m x 1.45m |

### FIRST FLOOR

| SPACE         | DIM (m)       |
|---------------|---------------|
| TERRACE 4     | 0.90m x 3.25m |
| M.BEDROOM 1   | 2.90m x 2.90m |
| M.BATHROOM 1  | 2.40m x 1.50m |
| M.LOBBY 1     | 2.10m x 1.30m |
| M.DRESSING 1  | 2.10m x 1.50m |
| M.BEDROOM 2   | 3.25m x 3.35m |
| STAIRS        | 4.00m x 1.00m |
| FAMILY LIVING | 3.50m x 3.00m |
| M.BATHROOM 2  | 1.65m x 1.75m |
| TERRACE 3     | 2.00m x 1.50m |
| M.LOBBY 3     | 1.65m x 1.20m |
| M.BEDROOM 3   | 3.25m x 3.35m |
| M.BATHROOM 3  | 1.65m x 1.80m |