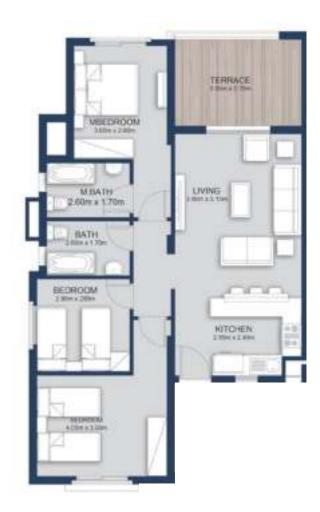

### GROUND FLOOR

| SPACE       | DIM (m)       |
|-------------|---------------|
| TERRACE     | 3.95m x 2.95m |
| LIVING ROOM | 3.95m x 6.45m |
| M.BEDROOM   | 3.65m x 2.90m |
| M.BATHROOM  | 2.60m x 1.70m |
| BEDROOM     | 2.90m x 2.90m |
| BEDROOM     | 4.05m x 3.15m |
| BATHROOM    | 2.60m x 1.70m |
| KITCHEN     | 2.85m x 2.40m |

### **Chalet 3 Bedrooms** Type A

GROSS AREA: 125m<sup>2</sup>

### FIRST FLOOR

| SPACE       | DIM (m)       |
|-------------|---------------|
| TERRACE     | 3.95m x 2.70m |
| LIVING ROOM | 5.15m x 3.95m |
| M.BEDROOM   | 3.65m x 2.90m |
| M.BATHROOM  | 2.60m x 1.70m |
| BEDROOM     | 2.90m x 2.90m |
| BEDROOM     | 4.05m x 3.00m |
| BATHROOM    | 2.60m x 1.70m |
| KITCHEN     | 2.85m x 2.40m |

Chalet 3 Bedrooms Type A GROSS AREA: 125m<sup>2</sup>

### SECOND FLOOR PLAN

| SPACE       | DIM (m)       |
|-------------|---------------|
| TERRACE     | 3.95m x 2.70m |
| LIVING ROOM | 5.15m x 3.95m |
| M.BEDROOM   | 2.90m x 3.75m |
| M.BATHROOM  | 1.70m x 2.60m |
| BEDROOM     | 2.88m x 2.88m |
| BEDROOM     | 3.00m x 4.05m |
| BATHROOM    | 1.70m x 2.60m |
| KITCHENETTE | 2.40m x 2.85m |

### ROOF

| SPACE      | DIM (M)          |
|------------|------------------|
| GROSS AREA | 70m <sup>2</sup> |

Chalet 3 Bedrooms Type B GROSS AREA: 132m<sup>2</sup>