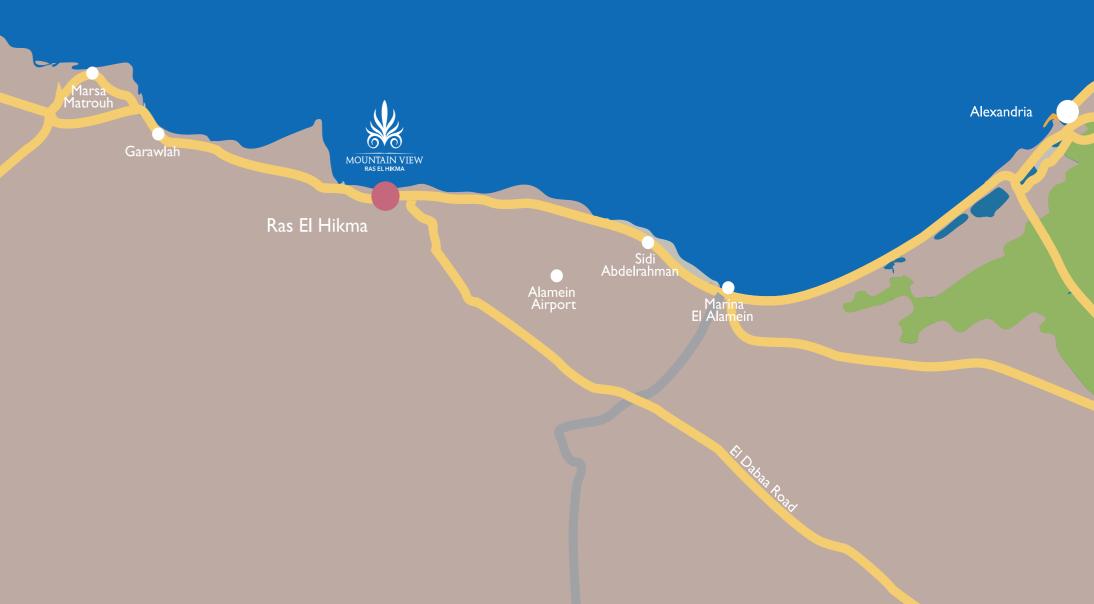

### **LOCATION** MAP

The happy life of Mountain View Ras El Hikma Can be found in a strategic spot: under 3 hours from Cairo through the new Daba'a Road, 2 hours from Alexandria, and just 35 minutes from Sidi Abdulrahman. You will be in the heart of the New Sahel in the new City of Ras El Hikma; Egypt's newest global destination and the hottest first-class tourist attraction for European and international tourists in the Mediterranean region. With 11 unique districts, diversified economy, and a major clean energy corridor, the vibrant new city will put you only 15 KM east of North Coast and 50 KM west of El Alamein Airport.