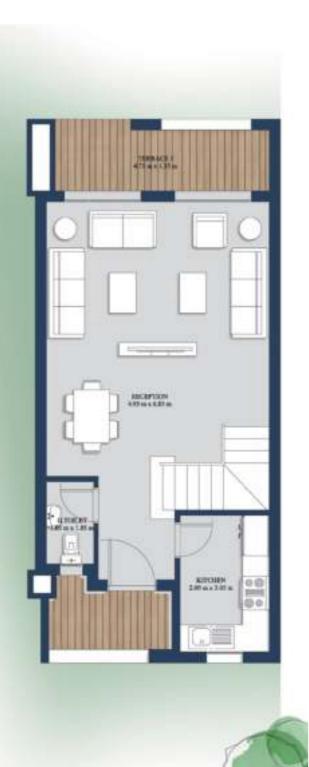

### GROUND FLOOR

| SPACE                       | DIM (m)       |
|-----------------------------|---------------|
| TERRACE 1                   | 4.30m x 1.30m |
| RECEIPTION                  | 3.25m x 6.10m |
| DINING, KITCH-<br>EN&STAIRS | 5.00m x 4.75m |
| TOILET                      | 1.00m x 2.00m |
| ENTRANCE                    | 1.50m x 0.80m |
| MAID ROOM                   | 1.65m x 2.10m |
| TERRACE 2                   | 1.50m x 3.00m |
| MAID BATHROOM               | 1.50m x 1.45m |