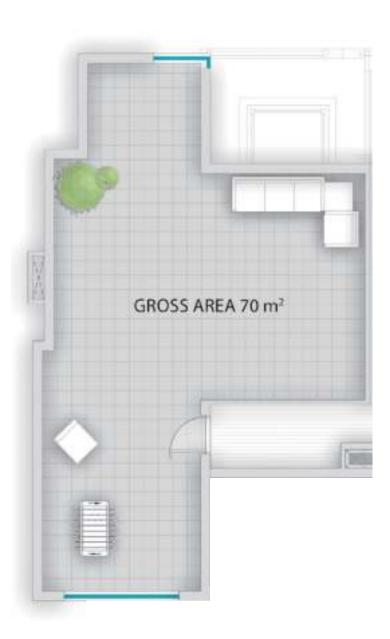

### ROOF

| SPACE      | DIM (M)          |
|------------|------------------|
| GROSS AREA | 70m <sup>2</sup> |

Chalet 3 Bedrooms Type B GROSS AREA: 132m<sup>2</sup>