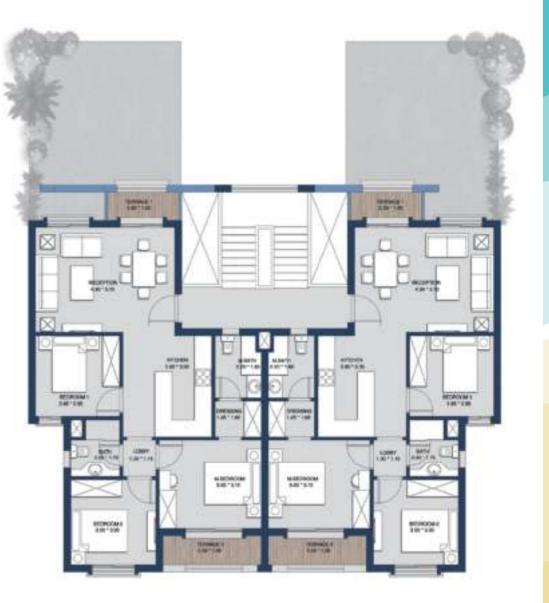

# Twinhouse

### GROUND FLOOR

| SPACE                       | DIM (m)       |
|-----------------------------|---------------|
| TERRACE 1                   | 4.30m x 1.30m |
| RECEIPTION                  | 3.25m x 6.10m |
| DINING, KITCH-<br>EN&STAIRS | 5.00m x 4.75m |
| TOILET                      | 1.00m x 2.00m |
| ENTRANCE                    | 1.50m x 0.80m |
| MAID ROOM                   | 1.65m x 2.10m |
| TERRACE 2                   | 1.50m x 3.00m |
| MAID BATHROOM               | 1.50m x 1.45m |

### FIRST FLOOR

| SPACE         | DIM (m)       |
|---------------|---------------|
| TERRACE 4     | 0.90m x 3.25m |
| M.BEDROOM 1   | 2.90m x 2.90m |
| M.BATHROOM 1  | 2.40m x 1.50m |
| M.LOBBY 1     | 2.10m x 1.30m |
| M.DRESSING 1  | 2.10m x 1.50m |
| M.BEDROOM 2   | 3.25m x 3.35m |
| STAIRS        | 4.00m x 1.00m |
| FAMILY LIVING | 3.50m x 3.00m |
| M.BATHROOM 2  | 1.65m x 1.75m |
| TERRACE 3     | 2.00m x 1.50m |
| M.LOBBY 3     | 1.65m x 1.20m |
| M.BEDROOM 3   | 3.25m x 3.35m |
| M.BATHROOM 3  | 1.65m x 1.80m |