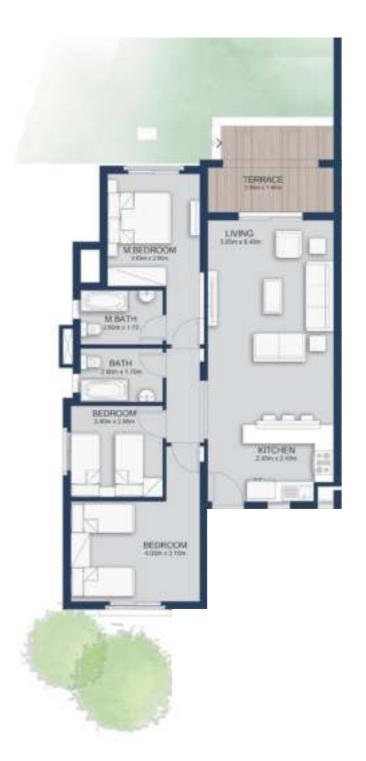

### **Chalet 3 Bedrooms** Type A

GROSS AREA: 125m<sup>2</sup>

### FIRST FLOOR

| SPACE       | DIM (m)       |
|-------------|---------------|
| TERRACE     | 3.95m x 2.70m |
| LIVING ROOM | 5.15m x 3.95m |
| M.BEDROOM   | 3.65m x 2.90m |
| M.BATHROOM  | 2.60m x 1.70m |
| BEDROOM     | 2.90m x 2.90m |
| BEDROOM     | 4.05m x 3.00m |
| BATHROOM    | 2.60m x 1.70m |
| KITCHEN     | 2.85m x 2.40m |