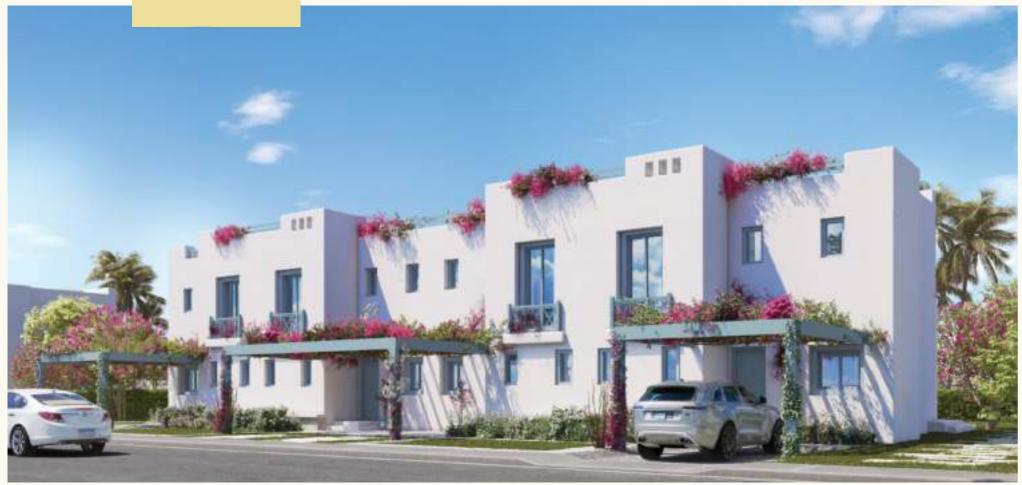

00m x 4.75m |
| TOILET                      | 1.00m x 2.00m |
| ENTRANCE                    | 1.50m x 0.80m |
| MAID ROOM                   | 1.65m x 2.10m |
| TERRACE 2                   | 1.50m x 3.00m |
| MAID BATHROOM               | 1.50m x 1.45m |



### FIRST FLOOR

| SPACE         | DIM (m)       |
|---------------|---------------|
| TERRACE 4     | 0.90m x 3.25m |
| M.BEDROOM 1   | 2.90m x 2.90m |
| M.BATHROOM 1  | 2.40m x 1.50m |
| M.LOBBY 1     | 2.10m x 1.30m |
| M.DRESSING 1  | 2.10m x 1.50m |
| M.BEDROOM 2   | 3.25m x 3.35m |
| STAIRS        | 4.00m x 1.00m |
| FAMILY LIVING | 3.50m x 3.00m |
| M.BATHROOM 2  | 1.65m x 1.75m |
| TERRACE 3     | 2.00m x 1.50m |
| M.LOBBY 3     | 1.65m x 1.20m |
| M.BEDROOM 3   | 3.25m x 3.35m |
| M.BATHROOM 3  | 1.65m x 1.80m |



# Townhouse







### **Townhouse** Corner

GROSS AREA: 170m<sup>2</sup>

### GROUND FLOOR

| SPACE                 | DIM (m)       |
|-----------------------|---------------|
| TERRACE 1             | 4.75m X1.35m  |
| LIVING ROOM & DINNING | 4.95m x 6.85m |
| KITCHEN               | 2.00m x 3.05m |
| G.TOLLET              | 1.05m x 1.85m |



### FIRST FLOOR

| SPACE          | DIM (m)       |
|----------------|---------------|
| STAIRS & LOBBY | 3.20m x 2.90m |
| M.BEDROOM      | 3.20m x 3.50m |
| M.DRESSING     | 1.65m x 2.50m |
| M.BATHROOM     | 1.65m x 2.10m |
| BEDROOM 1      | 3.20m x 3.05m |
| BATHROOM       | 1.65m x 2.80m |
| TERRACE 2      | 2.00m x 0.60m |



### ROOF

| DIM (m)       |
|---------------|
| 4.95m x 3.45m |
| 2.85m x 3.10m |
| 2.10m x 2.90m |
| 1.60m x 1.80m |
| 1.50m x 1.