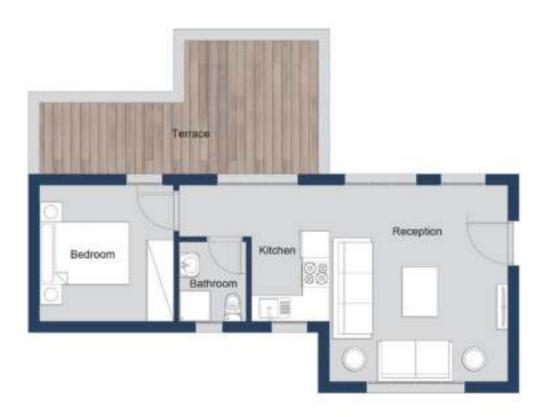

## Greek Village Roof Unit 1 Bedroom

SPACE DIM (M) RECEPTION 4.00m x 4.40m **KITCHEN** 2.00m x 1.75m BATHROOM 1.50m x 1.78m BEDROOM 3.05m x 3.00m TERRACE 14.20m<sup>2</sup>