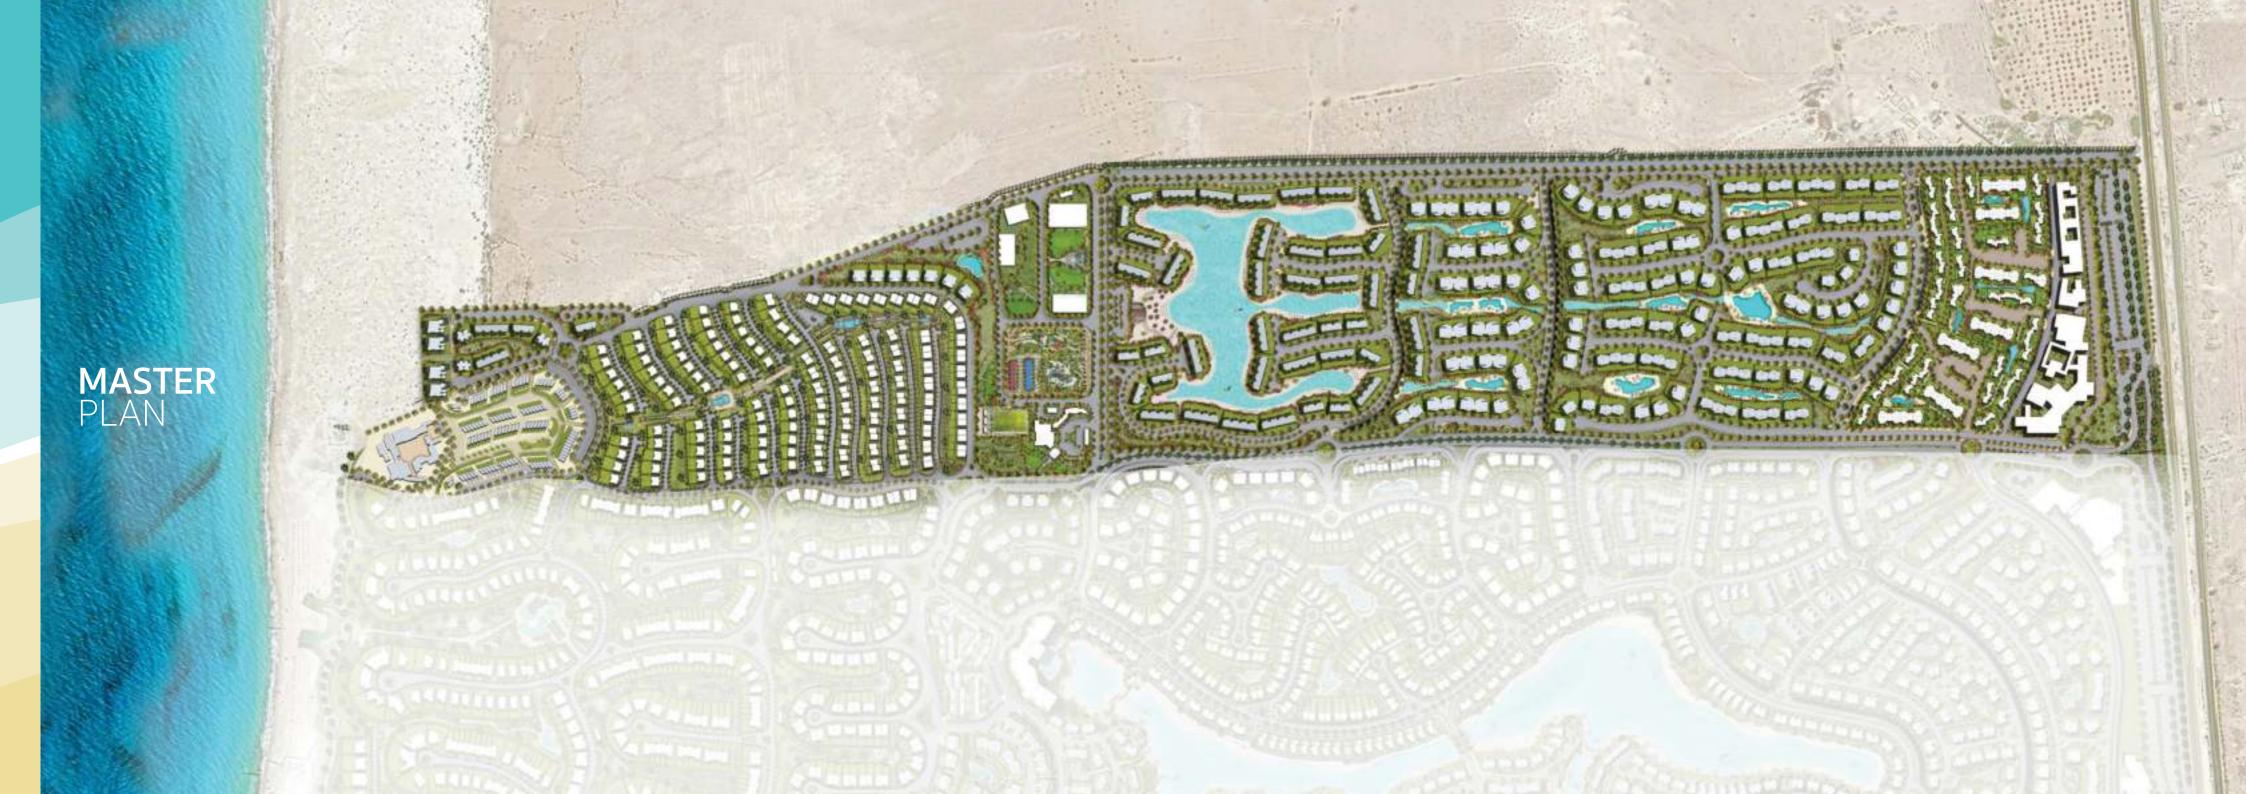

### **MASTER** PLAN

Mountain View Ras El Hikma project is differentiated by its Greek-style architecture, where each phase is named after a Greek island, while preserving the sense authenticity deeply rooted in all of us.

| 1. ITALLIAN VILLAGE                                  | 9. SKALA SEAFRONT |
|------------------------------------------------------|-------------------|
| 2. EMARAT MISR                                       | 10. MV NC         |
| 3. Rhodes                                            | <b>11.</b> EVIA   |
| 4A. Crete                                            | 12. Agora Village |
| <b>4B</b> • Skala heights                            | 13. DIPLO         |
| <b>5A</b> • Paros heights                            |                   |
| <b>5B</b> • SKALA APTS HOTEL<br>(BRANDED & SERVICED) |                   |
| 6• Hotel & Retail                                    |                   |
| 7. CRYSTAL LAGOONS                                   |                   |
| 8. PAROS                                             |                   |
|                                                      |                   |
|                                                      |                   |