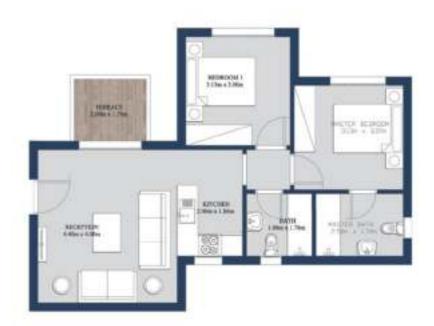

## Greek Village Chalet & Roof Unit

Greek Village Chalet 2 Bedrooms GROSS AREA: 85m<sup>2</sup>

## GROUND FLOOR

| SPACE      | DIM (m)       |
|------------|---------------|
| RECEPTION  | 4.4m x 4.00m  |
| KITCHEN    | 3.05m x 1.88m |
| BEDROOM 1  | 3.13m x 3.00m |
| BATHROOM   | 1.88m x 1.78m |
| M.BEDROOM  | 3.13m x 3.00m |
| M.BATHROOM | 2.50m x 1.78m |
| TERRACE    | 2.00m x 1.78m |