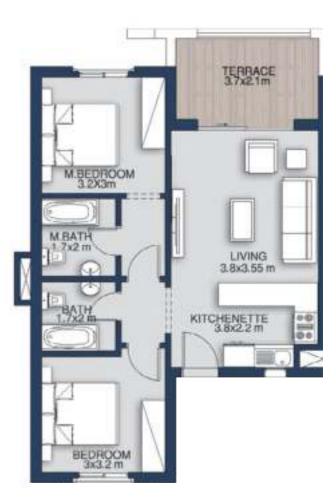

#### FIRST FLOOR

| SPACE       | DIM (m)       |
|-------------|---------------|
| LIVING ROOM | 3.80m x 3.55m |
| TERRACE     | 3.70m x 2.10m |
| M.BEDROOM   | 3.20m x 3.00m |
| M.BATHROOM  | 1.70m x 2.00m |
| BEDROOM     | 3.00m x 3.20m |
| BATHROOM    | 1.70m x 2.00m |
| KITCHENETTE | 3.80m x 2.20m |

**Chalet** 2 Bedrooms

GROSS AREA: 92m<sup>2</sup>