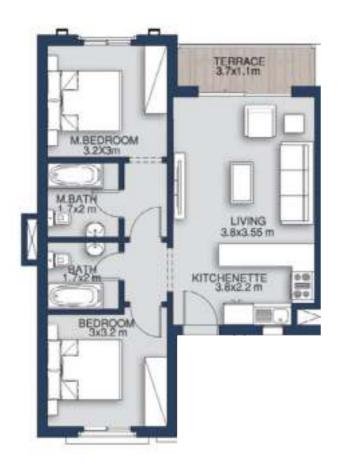

## GROUND FLOOR

| SPACE       | DIM (m)       |
|-------------|---------------|
| LIVING ROOM | 3.80m x 4.85m |
| TERRACE     | 1.20m x 3.70m |
| M.BEDROOM   | 3.20m x 3.00m |
| M.BATHROOM  | 1.70m x 2.00m |
| BEDROOM     | 3.00m x 3.20m |
| BATHROOM    | 1.70m x 2.00m |
| KITCHENETTE | 3.80m x 2.20m |

## **Chalet** 2 Bedrooms

#### GROSS AREA: 92m<sup>2</sup>

#### FIRST FLOOR

| SPACE       | DIM (m)       |
|-------------|---------------|
| LIVING ROOM | 3.80m x 3.55m |
| TERRACE     | 3.70m x 2.10m |
| M.BEDROOM   | 3.20m x 3.00m |
| M.BATHROOM  | 1.70m x 2.00m |
| BEDROOM     | 3.00m x 3.20m |
| BATHROOM    | 1.70m x 2.00m |
| KITCHENETTE | 3.80m x 2.20m |

**Chalet** 2 Bedrooms

GROSS AREA: 92m<sup>2</sup>

## SECOND FLOOR

| SPACE       | DIM (m)       |
|-------------|---------------|
| LIVING ROOM | 3.80m x 3.55m |
| TERRACE     | 3.70m X1.10m  |
| M.BEDROOM   | 3.20m x 3.00m |
| M.BATHROOM  | 1.70m x 2.00m |
| BEDROOM     | 3.00m x 3.20m |
| BATHROOM    | 1.70m x 2.00m |
| KITCHENETTE | 3.80m x 2.20m |