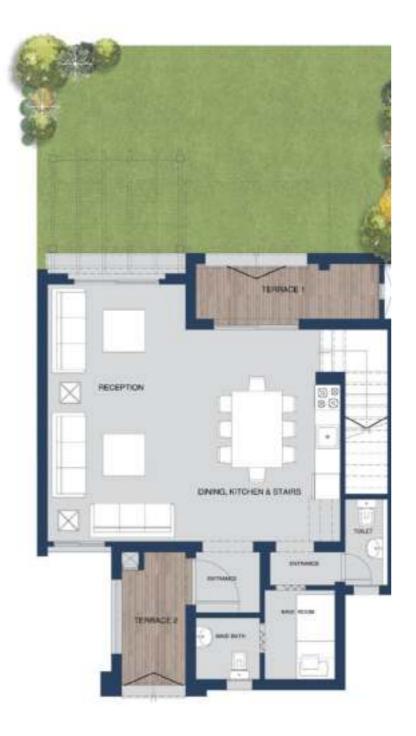

# Twinhouse

### GROUND FLOOR

| SPACE                       | DIM (m)       |
|-----------------------------|---------------|
| TERRACE 1                   | 4.30m x 1.30m |
| RECEIPTION                  | 3.25m x 6.10m |
| DINING, KITCH-<br>EN&STAIRS | 5.00m x 4.75m |
| TOILET                      | 1.00m x 2.00m |
| ENTRANCE                    | 1.50m x 0.80m |
| MAID ROOM                   | 1.65m x 2.10m |
| TERRACE 2                   | 1.50m x 3.00m |
| MAID BATHROOM               | 1.50m x 1.45m |