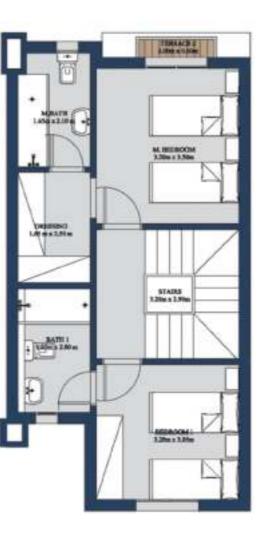

### FIRST FLOOR

| SPACE         | DIM (m)       |
|---------------|---------------|
| TERRACE 4     | 0.90m x 3.25m |
| M.BEDROOM 1   | 2.90m x 2.90m |
| M.BATHROOM 1  | 2.40m x 1.50m |
| M.LOBBY 1     | 2.10m x 1.30m |
| M.DRESSING 1  | 2.10m x 1.50m |
| M.BEDROOM 2   | 3.25m x 3.35m |
| STAIRS        | 4.00m x 1.00m |
| FAMILY LIVING | 3.50m x 3.00m |
| M.BATHROOM 2  | 1.65m x 1.75m |
| TERRACE 3     | 2.00m x 1.50m |
| M.LOBBY 3     | 1.65m x 1.20m |
| M.BEDROOM 3   | 3.25m x 3.35m |
| M.BATHROOM 3  | 1.65m x 1.80m |