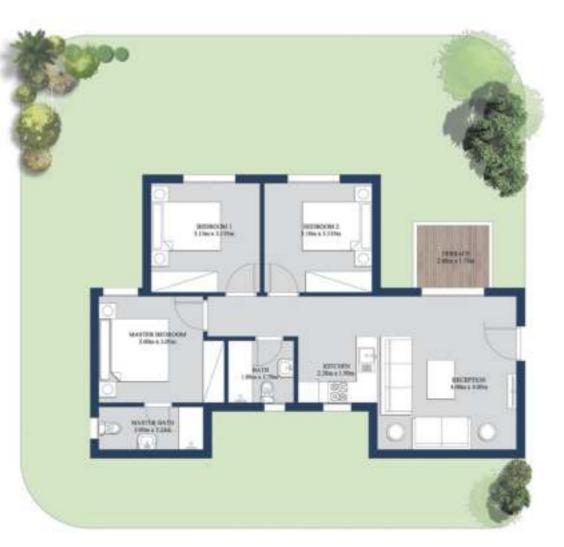

### GROUND FLOOR

| SPACE                 | DIM (m)       |
|-----------------------|---------------|
| VESTIBULE             | 2.10m x 3.45m |
| LIVING AREA           | 7.00m x 7.50m |
| KITCHEN               | 3.85m x 6.60m |
| DINNING               | 6.15m x 5.80m |
| M.SUITE 1             | 4.00m x 4.05m |
| DRESSING 1            | 2.25m x 2.10m |
| M.BATHROOM 1          | 2.25m x 2.10m |
| SUITE 2               | 4.00m x 4.05m |
| BATHROOM 2            | 2.20m x 2.05m |
| BATHROOM 1            | 2.20m x 2.10m |
| SUITE 1               | 4.05m x 3.80m |
| MAID ROOM             | 2.50m x 3.25m |
| GUEST TOILET          | 2.80m x 2.65m |
| GUEST DRESSING        | 1.95m x 1.75m |
| <b>GUEST BATHROOM</b> | 2.20m x 2.15m |
| GUEST SUITE           | 3.60m x 4.00m |
| DRIVER ROOM           | 3.50m x 1.75m |
| M.SUITE 2             | 3.95m x 3.80m |
| M.DRESSING 2          | 2.60m x 2.00m |
| MBAHT 2               | 2.60m x 1.80m |
| TERRACE               | 6.60m x 3.00m |
| PARKING AREA          | 5.20m x 6.75m |