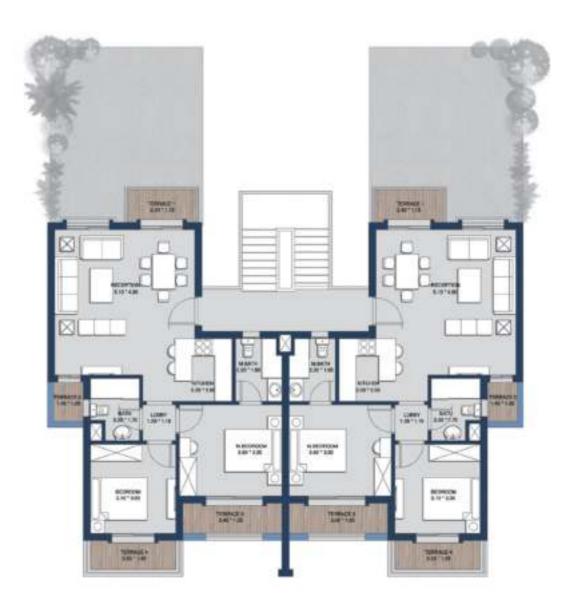

## Heights Chalet

## **Heights Chalet** 2 Bedrooms

#### GROSS AREA: 108m<sup>2</sup>

### G2

| SPACE       | DIM (m)       |
|-------------|---------------|
| LIVING ROOM | 3.60m x 3.45m |
| KITCHEN     | 3.60m x 3.37m |
| BEDROOM     | 4.25m x 3.00m |
| BATHROOM    | 2.20m x 1.70m |
| LOBBY1      | 1.40m x 1.15m |
| LOBBY2      | 1.92m x 1.16m |
| M.BEDROOM   | 3.00m x 3.00m |
| M.BATHROOM  | 1.92m x 1.72m |
| TERRACE 1   | 1.55m x 1.00m |
| TERRACE 2   | 3.47m x 1.92m |