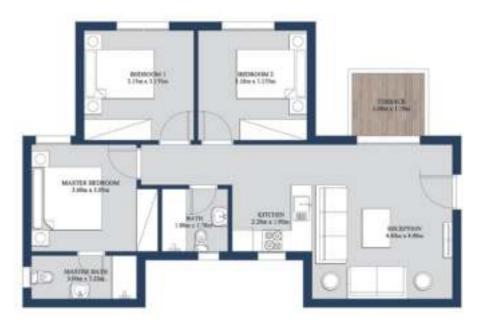

### GROUND FLOOR

| SPACE                 | DIM (m)       |
|-----------------------|---------------|
| VESTIBULE             | 2.10m x 3.45m |
| LIVING AREA           | 7.00m x 7.50m |
| KITCHEN               | 3.85m x 6.60m |
| DINNING               | 6.15m x 5.80m |
| M.SUITE 1             | 4.00m x 4.05m |
| DRESSING 1            | 2.25m x 2.10m |
| M.BATHROOM 1          | 2.25m x 2.10m |
| SUITE 2               | 4.00m x 4.05m |
| BATHROOM 2            | 2.20m x 2.05m |
| BATHROOM 1            | 2.20m x 2.10m |
| SUITE 1               | 4.05m x 3.80m |
| MAID ROOM             | 2.50m x 3.25m |
| GUEST TOILET          | 2.80m x 2.65m |
| GUEST DRESSING        | 1.95m x 1.75m |
| <b>GUEST BATHROOM</b> | 2.20m x 2.15m |
| GUEST SUITE           | 3.60m x 4.00m |
| DRIVER ROOM           | 3.50m x 1.75m |
| M.SUITE 2             | 3.95m x 3.80m |
| M.DRESSING 2          | 2.60m x 2.00m |
| MBAHT 2               | 2.60m x 1.80m |
| TERRACE               | 6.60m x 3.00m |
| PARKING AREA          | 5.20m x 6.75m |