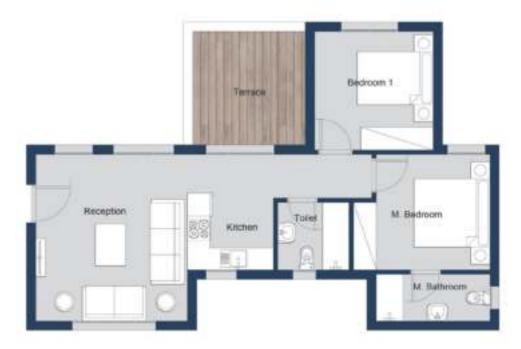

## Greek Village Roof Unit 2 Bedrooms

GROSS AREA: 85m<sup>2</sup>

| SPACE      | DIM (M)                    |
|------------|----------------------------|
| RECEPTION  | 4.00m x 4.40m              |
| KITCHEN    | 2.00m x 2.28m              |
| TOILET     | 1.37m x 1.78m              |
| M.BEDROOM  | 3.60m x 3.05m              |
| M.BATHROOM | 3.00m x 1.23m              |
| BEDROOM 1  | 3.13m x 3.13m              |
| TERRACE    | 3.00m x 2.95m <sup>2</sup> |