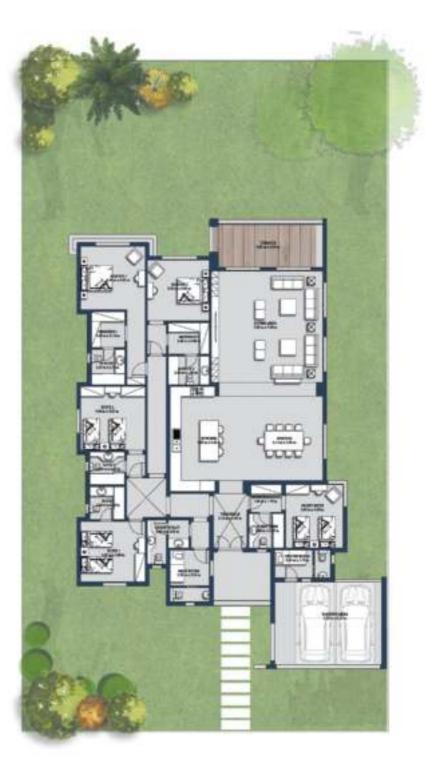

# **Beach House**

GROSS AREA: 400m<sup>2</sup>

### GROUND FLOOR

| SPACE                 | DIM (m)       |
|-----------------------|---------------|
| VESTIBULE             | 2.10m x 3.45m |
| LIVING AREA           | 7.00m x 7.50m |
| KITCHEN               | 3.85m x 6.60m |
| DINNING               | 6.15m x 5.80m |
| M.SUITE 1             | 4.00m x 4.05m |
| DRESSING 1            | 2.25m x 2.10m |
| M.BATHROOM 1          | 2.25m x 2.10m |
| SUITE 2               | 4.00m x 4.05m |
| BATHROOM 2            | 2.20m x 2.05m |
| BATHROOM 1            | 2.20m x 2.10m |
| SUITE 1               | 4.05m x 3.80m |
| MAID ROOM             | 2.50m x 3.25m |
| GUEST TOILET          | 2.80m x 2.65m |
| GUEST DRESSING        | 1.95m x 1.75m |
| <b>GUEST BATHROOM</b> | 2.20m x 2.15m |
| GUEST SUITE           | 3.60m x 4.00m |
| DRIVER ROOM           | 3.50m x 1.75m |
| M.SUITE 2             | 3.95m x 3.80m |
| M.DRESSING 2          | 2.60m x 2.00m |
| MBAHT 2               | 2.60m x 1.80m |
| TERRACE               | 6.60m x 3.00m |
| PARKING AREA          | 5.20m x 6.75m |