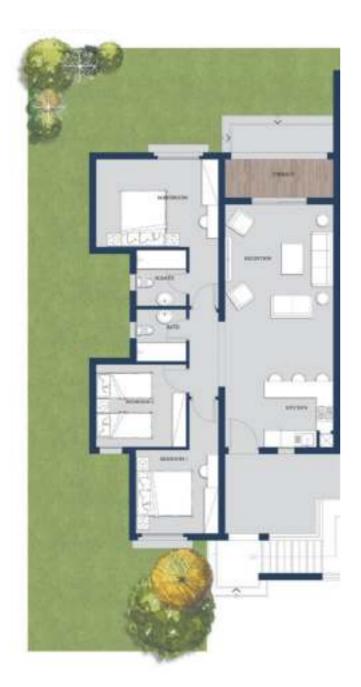

### GROUND FLOOR

| SPACE       | DIM (m)       |
|-------------|---------------|
| TERRACE     | 3.95m x 2.95m |
| LIVING ROOM | 3.95m x 6.45m |
| M.BEDROOM   | 3.65m x 2.90m |
| M.BATHROOM  | 2.60m x 1.70m |
| BEDROOM     | 2.90m x 2.90m |
| BEDROOM     | 4.05m x 3.15m |
| BATHROOM    | 2.60m x 1.70m |
| KITCHEN     | 2.85m x 2.40m |