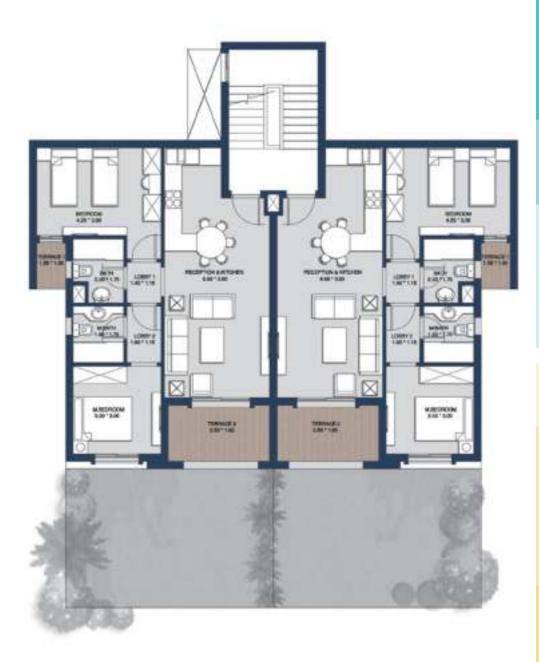

## **Heights Chalet** 3 Bedrooms

GROSS AREA: 115m<sup>2</sup>

## GROUND FLOOR

| SPACE       | DIM (m)       |
|-------------|---------------|
| LIVING ROOM | 4.91m x 3.70m |
| KITCHEN     | 3.13m x 3.58m |
| BEDROOM 1   | 2.86m x 2.97m |
| BEDROOM 2   | 3.00m x 3.00m |
| BATHROOM    | 1.72m x 1.28m |
| M.BEDROOM   | 3.60m x 3.12m |
| M.BATHROOM  | 2.20m x 1.63m |
| DRESSING    | 1.26m x 1.63m |
| LOBBY       | 1.16m x 1.28m |
| TERRACE 1   | 2.46m x 1.00m |
| TERRACE 2   | 3.47m x 1.03m |
| TERRACE 3   | 3.00m x 0.39m |

## Heights Chalet 3 Bedrooms

#### GROSS AREA: 115m<sup>2</sup>