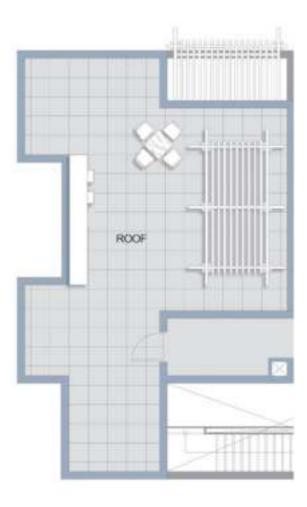

## ROOF

| SPACE      | DIM (M)          |
|------------|------------------|
| GROSS AREA | 50m <sup>2</sup> |