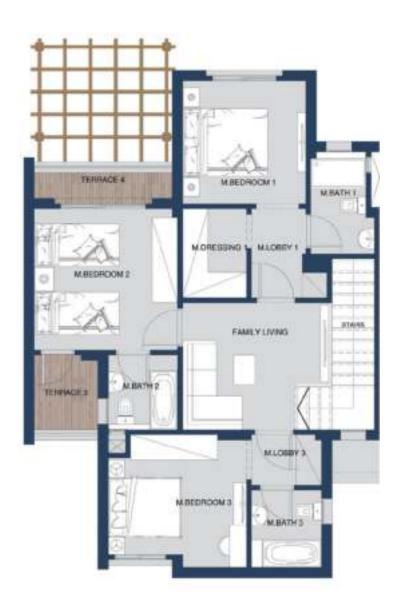

# Twinhouse

### FIRST FLOOR

| SPACE         | DIM (m)       |
|---------------|---------------|
| TERRACE 4     | 0.90m x 3.25m |
| M.BEDROOM 1   | 2.90m x 2.90m |
| M.BATHROOM 1  | 2.40m x 1.50m |
| M.LOBBY 1     | 2.10m x 1.30m |
| M.DRESSING 1  | 2.10m x 1.50m |
| M.BEDROOM 2   | 3.25m x 3.35m |
| STAIRS        | 4.00m x 1.00m |
| FAMILY LIVING | 3.50m x 3.00m |
| M.BATHROOM 2  | 1.65m x 1.75m |
| TERRACE 3     | 2.00m x 1.50m |
| M.LOBBY 3     | 1.65m x 1.20m |
| M.BEDROOM 3   | 3.25m x 3.35m |
| M.BATHROOM 3  | 1.65m x 1.80m |