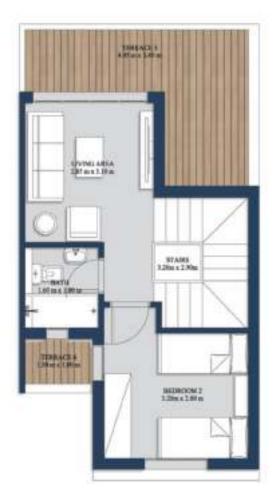

# Twinhouse

### GROUND FLOOR

| SPACE                       | DIM (m)       |
|-----------------------------|---------------|
| TERRACE 1                   | 4.30m x 1.30m |
| RECEIPTION                  | 3.25m x 6.10m |
| DINING, KITCH-<br>EN&STAIRS | 5.00m x 4.75m |
| TOILET                      | 1.00m x 2.00m |
| ENTRANCE                    | 1.50m x 0.80m |
| MAID ROOM                   | 1.65m x 2.10m |
| TERRACE 2                   | 1.50m x 3.00m |
| MAID BATHROOM               | 1.50m x 1.45m |

### FIRST FLOOR

| SPACE         | DIM (m)       |
|---------------|---------------|
| TERRACE 4     | 0.90m x 3.25m |
| M.BEDROOM 1   | 2.90m x 2.90m |
| M.BATHROOM 1  | 2.40m x 1.50m |
| M.LOBBY 1     | 2.10m x 1.30m |
| M.DRESSING 1  | 2.10m x 1.50m |
| M.BEDROOM 2   | 3.25m x 3.35m |
| STAIRS        | 4.00m x 1.00m |
| FAMILY LIVING | 3.50m x 3.00m |
| M.BATHROOM 2  | 1.65m x 1.75m |
| TERRACE 3     | 2.00m x 1.50m |
| M.LOBBY 3     | 1.65m x 1.20m |
| M.BEDROOM 3   | 3.25m x 3.35m |
| M.BATHROOM 3  | 1.65m x 1.80m |