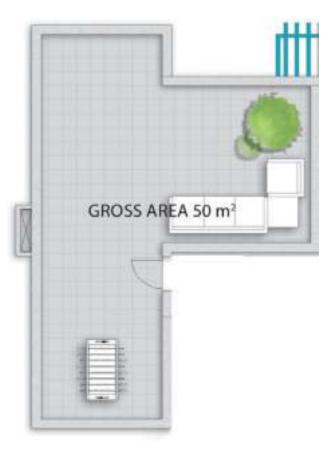

## ROOF

| SPACE      | DIM (M)          |
|------------|------------------|
| GROSS AREA | 50m <sup>2</sup> |